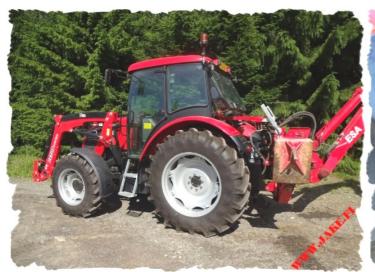

## JAKE 350 DG

**JAKE 350 DG** has been designed for a 3point fastened digger. Mounting the digger to the tractor<sup>1</sup> frame instead of the 3-point linkage gives the maximum digger power because the whole tractor weight, not only the weight of the digger, acts like a counterweight.

Tractor Part of the **JAKE 350 DG** being the same as the Tractor Part of the **JAKE 600** makes mounting a forestry crane on the same tractor easy and economic because the crane only needs its own Crane Part, not a complete another mounting frame.