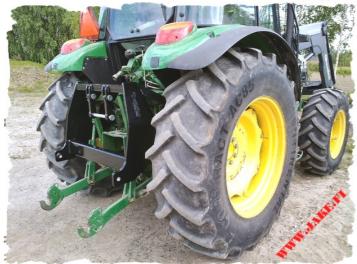

Tractor Part of the **JAKE 350 DG** being the same as the Tractor Part of the **JAKE 600** makes mounting a forestry crane on the same tractor easy and economic because the crane only needs its own Crane Part, not a complete another mounting frame.