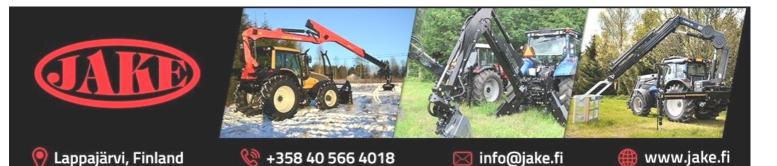

## JAKE 900 Tilt

The **JAKE 900 Tilt** has been designed for mounting a heavy harvester crane, lift moment up to 130 kNm, on a tractor\*.

The **JAKE 900 Tilt** enables a hydraulic tilt function for the crane, five degrees forward and 20 degrees backwards. This provides a remarkable opportunity for a harvester to work more effectively with fewer moves of the tractor, but the **JAKE 900 Tilt** is very useful with a forwarder crane as well, giving the advantage to reach "the missing last metre" of the outreach.

The connection between the tractor and the crane is fixed but releasing the tractor for other operation is still easy and fast.

\* Choose JAKE 904 Tilt for Valtra N4 and T4.