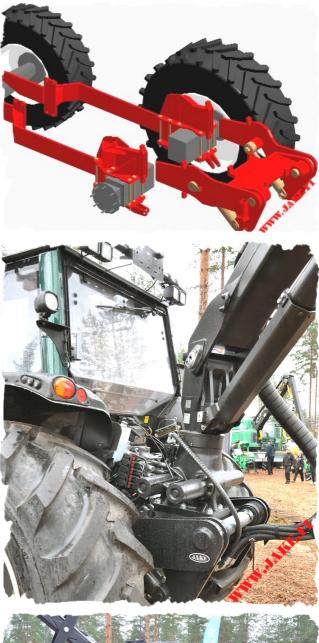

## JAKE 900 Tilt

The **JAKE 900 Tilt** has been designed for mounting a heavy harvester crane, lift moment up to 130 kNm, on a tractor\*.

The **JAKE 900 Tilt** enables a hydraulic tilt function for the crane, five degrees forward and 20 degrees backwards. This provides a remarkable opportunity for a harvester to work more effectively with fewer moves of the tractor, but the **JAKE 900 Tilt** is very useful with a forwarder crane as well, giving the advantage to reach "the missing last metre" of the outreach.

The connection between the tractor and the crane is fixed but releasing the tractor for other operation is still easy and fast.

\* Choose JAKE 904 Tilt for Valtra N4 and T4.