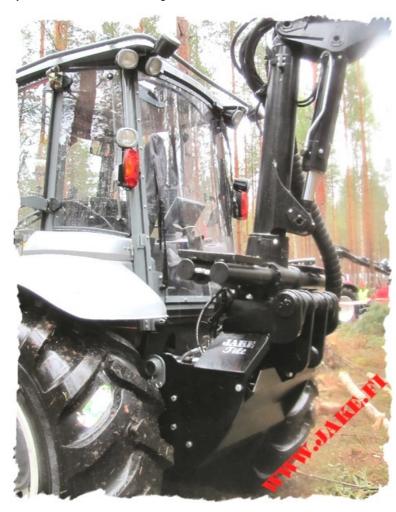

## JAKE 900 Tilt

The **JAKE 900 Tilt** has been designed for mounting a heavy harvester crane, lift moment up to 130 kNm, on a tractor\*.

The **JAKE 900 Tilt** enables a hydraulic tilt function for the crane, five degrees forward and 20 degrees backwards. This provides a remarkable opportunity for a harvester to work more effectively with fewer moves of the tractor, but the **JAKE 900 Tilt** is very useful with a forwarder crane as well, giving the advantage to reach "the missing last metre" of the outreach.

The connection between the tractor and the crane is fixed but releasing the tractor for other operation is still easy and fast.

\* Choose JAKE 904 Tilt for Valtra N4 and T4.