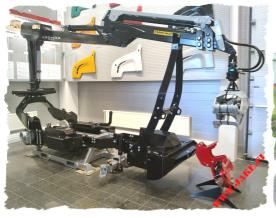

The JAKE Mounting Kit comprises of the Aid Frame reinforcing the tractor frame, Sleeve Units bolted on the top of the rear axle and the Crane Part mounted to the crane or to the digger.

The JAKE set includes all necessary parts and bolts so that a customer can install the JAKE Mounting Kit even by himself.