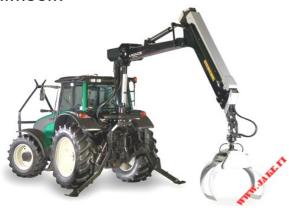

## **JAKE** Mounting kit

The JAKE Mounting Kit provides an effective, quick and safe solution to mount a forestry crane, a loading crane or a digger on a tractor. The connection between a tractor and a crane, or a tractor and a digger, is fixed but releasing the tractor for other tasks is still easy and fast.