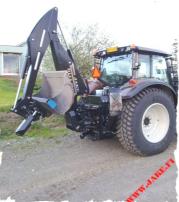

## **JAKE** Mounting kit

The JAKE Mounting Kit provides an effective, quick and safe solution to mount a forestry crane, a loading crane or a digger on a tractor. The connection between a tractor and a crane, or a tractor and a digger, is fixed but releasing the tractor for other tasks is still easy and fast.

The JAKE Mounting Kit comprises of the Aid Frame reinforcing the tractor frame, Sleeve Units bolted on the top of the rear axle and the Crane Part mounted to the crane or to the digger.

The JAKE set includes all necessary parts and bolts so that a customer can install the JAKE Mounting Kit even by himself.

## JAKE 350, 350 HD, 354 HD

- for 3-point fastened cranes
- **JAKE 600, 800, 900, 804, 904** 
  - for flange fastened cranes
- **JAKE 800 LC, 900 LC, 804 LC, 904 LC**
- for truck mounted loading cranes
- **JAKE 350 DG, 350 DGHD, 354 DGHD** 
  - for diggers