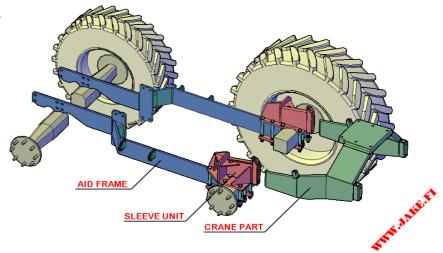

The JAKE Mounting Kit comprises of the Aid Frame reinforcing the tractor frame, Sleeve Units bolted on the top of the rear axle and the Crane Part mounted to the crane or to the digger.

The JAKE set includes all necessary parts and bolts so that a customer can install the JAKE Mounting Kit even by himself.