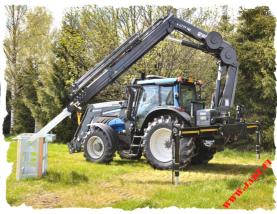

## **JAKE** Mounting kit

The JAKE Mounting Kit provides an effective, quick and safe solution to mount a forestry crane, a loading crane or a digger on a tractor. The connection between a tractor and a crane, or a tractor and a digger, is fixed but releasing the tractor for other tasks is still easy and fast.

The JAKE Mounting Kit comprises of the Aid Frame reinforcing the tractor frame, Sleeve Units bolted on the top of the rear axle and the Crane Part mounted to the crane or to the digger.

The JAKE set includes all necessary parts and bolts so that a customer can install the JAKE Mounting Kit even by himself.

## JAKE 350, 350 HD, 354 HD

- for 3-point fastened cranes
- **JAKE 600, 800, 900, 804, 904** 
  - for flange fastened cranes
- **JAKE 800 LC, 900 LC, 804 LC, 904 LC**
- for truck mounted loading cranes
- **JAKE 350 DG, 350 DGHD, 354 DGHD** 
  - for diggers